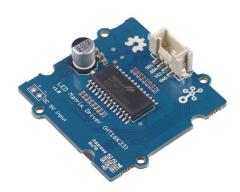

## seeed Grove - LED Matrix Treiber (HT16K33)

Order number: SE-105020074

Hersteller: seeed Herkunftsland: China

LED Matrix is low cost and usually used to display simple numbers and images. The Grove - LED Matrix Driver is the I2C based product which allows you to control the LED matrix with our prepared and easy-to-use libraries, or you can create your own library to control it to satisfy your need. The 8\*8 LED Matrix can be assembled and unassembled from the driver board easily, so it is convenient to change different color LED matrix display based on your need.