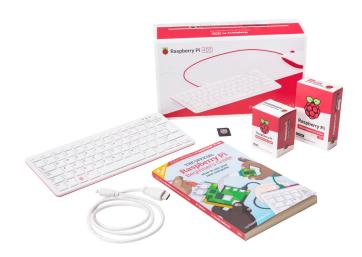

## Raspberry Pi 400 DE Kit

Order number: RPI400-KIT-DE

Hersteller: Raspberry Pi Foundation

EAN: 0633696493025
Herkunftsland: Großbritannien

Zolltarifnummer: 84715000 Gewicht: 1.388 kg

Equipped with a quad-core 64-bit processor, WLAN, dual-display output and 4K video playback, the Raspberry Pi 400 is a complete computer, built-in into a compact keyboard.

The Raspberry Pi 400 is ideal for surfing the web, creating and editing documents, to watch videos and to learn how to use the Raspberry Pi OS desktop environment.

Raspberry Pi 400 is available in different regional varieties, and either as a computer kit that contains everything you need to get started, or as a lit is a benotigen (except TV or monitor), or as a single Pi 400.

## properties

- Keyboard layout: QWERTZ, DE Layout, 79 keys
- Broadcom BCM2711 quad-core Cortex-A72 (ARM v8) 64-bit SoC @ 1.8GHz
- 4GB LPDDR4-3200 RAM
- Dual-band (2.4GHz and 5.0GHz) IEEE 802.11b/g/n/ac WLAN
- Bluetooth 5.0, BLE
- Gigabit Ethernet
- 2 x USB 3.0, 1 x USB 2.0