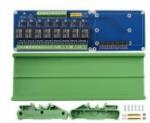

lays status
- Relay control pin selection jumper, allows to control the relays by custom pins other than the default pins
- · Reserved control Interface, allows to work with controllers like PLC
- Comes with development resources, including examples in wiringPi, bcm2835, python, python-bottle (webpage control), and crontab (cron job)

#### **Spezifikationen**

Power supply voltage: 5VTrigger signal: 3.3V/5V

• Relay channels: 8-ch

• Contact form: SPDT-NO,NC

Closed current: 6mA (per channel)

Connector: screw terminal block

• Dimension: 232 × 72 (mm)

Mounting hole size: 3.0mm

### Lieferumfang

- Relay Board × 1
- Rail mount bottom case x1

# **Datenblatt**

• Screws pack x 1

#### **Dokumentation / Downloads**

• http://www.waveshare.com/wiki/RPi Relay Board (B)

## Weitere Bilder: