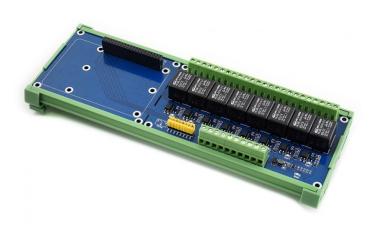

# 8 Kanal Hutschienen Relaismodul für Raspberry Pi

Order number: RPI-8DRELM
Hersteller: Waveshare
Herkunftsland: China
Zolltarifnummer: 85364900
Gewicht: 0.019 kg

The RPi Relay Board (B) is an expansion board with 8-ch relays for Raspberry Pi. It gives your Pi the ability to control high voltage products such as home appliances.

#### Eigenschaften

- Supports Raspberry Pi A+/B+/2B/3B/3B+
- High quality relays, loads up to 5A 250V AC or 5A 30V DC
- · Photo coupling isolation, prevent interference from high voltage circuit
- Standard rail mount bottom case
- Onboard LEDs for indicating relays status
- Relay control pin selection jumper, allows to control the relays by custom pins other than the default pins
- · Reserved control Interface, allows to work with controllers like PLC
- Comes with development resources, including examples in wiringPi, bcm2835, python, python-bottle (webpage control), and crontab (cron job)

#### **Spezifikationen**

Power supply voltage: 5VTrigger signal: 3.3V/5V

• Relay channels: 8-ch

• Contact form: SPDT-NO,NC

Closed current: 6mA (per channel)

Connector: screw terminal block

• Dimension: 232 × 72 (mm)