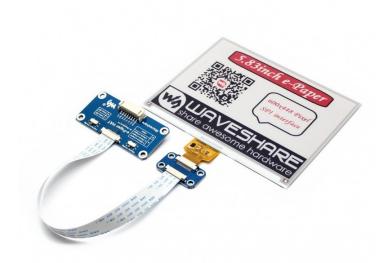

#### Overview

This is an E-Ink display HAT for Raspberry Pi, 5.83inch, 600x448 resolution, with embedded controller, communicating via SPI interface, supports red, black, and white three-color display.

#### Lieferumfang:

- 5.83inch e-Paper (B) x1
- e-Paper Driver HAT x1
- RPi screws pack (2pcs) x1
- PH2.0 20cm 8Pin x1