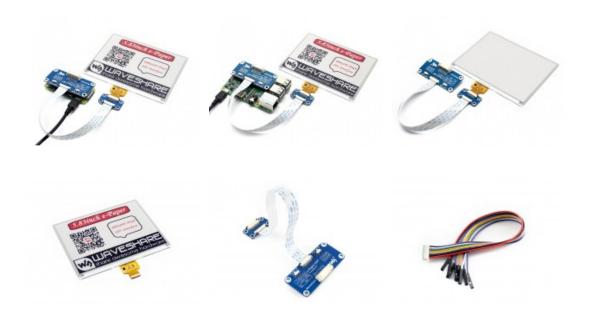

#### Lieferumfang:

- 5.83inch e-Paper (B) x1
- e-Paper Driver HAT x1
- RPi screws pack (2pcs) x1
- PH2.0 20cm 8Pin x1

#### Weitere Bilder: