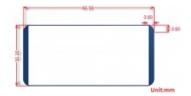

#### **Spezifikationen**

• Operating voltage: 3.3V

• Interface: SPI

Outline dimension: 65mm × 30.2mmDisplay size: 23.71mm × 48.55mm

Dot pitch: 0.194 × 0.194
Resolution: 250 × 122
Display color: black, white