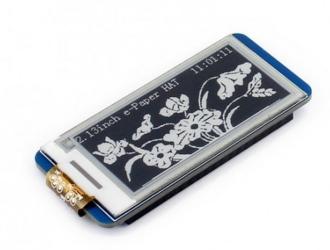

#### Übersicht

This is an E-Ink display HAT for Raspberry Pi, 2.13inch, 250x122 resolution, with embedded controller, communicating via SPI interface, supports partial refresh.

Due to the advantages like ultra low power consumption, wide viewing angle, great effect under sunlight, it is an ideal choice for applications such as shelf label, industrial instrument, and so on.

#### Eigenschaften

- No backlight, keeps displaying last content for a long time even when power down
- Ultra low power consumption, basically power is only required for refreshing
- Compatible with Raspberry Pi 2B/3B/Zero/Zero W
- Preserved solder pads for SPI interface, for connecting with other controller boards like Arduino/Nucleo, etc.
- Comes with development resources and manual (examples for Raspberry Pi/Arduino/STM32)

#### **Spezifikationen**

• Operating voltage: 3.3V

• Interface: SPI

Outline dimension: 65mm × 30.2mmDisplay size: 23.71mm × 48.55mm

Dot pitch: 0.194 × 0.194
Resolution: 250 × 122
Display color: black, white