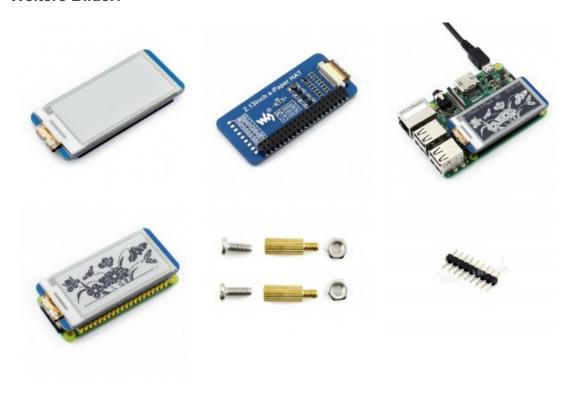

#### Lieferumfang

- 2.13inch e-Paper HAT
- RPi screws pack (2pcs)
- 9-pin 2.54 pitch SMD pinheader

#### Weitere Bilder: