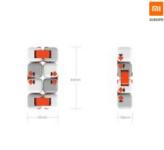

#### Specifications:

• Material: ABS

• **Dimensions (L x W x H):** 103 x 71 x 26mm

• Weight: 50g