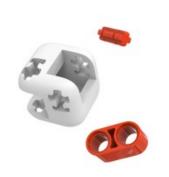

#### Free assembly, be creative

The Mi Fidget Cube can be assembled with the Mi Building Blocks Robot.