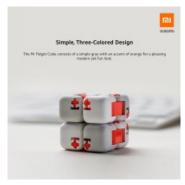

#### Simple, three-color design

The Mi Fidget Cube is made of a plain gray with an orange accent füfor a pleasant, modern yet playful look.